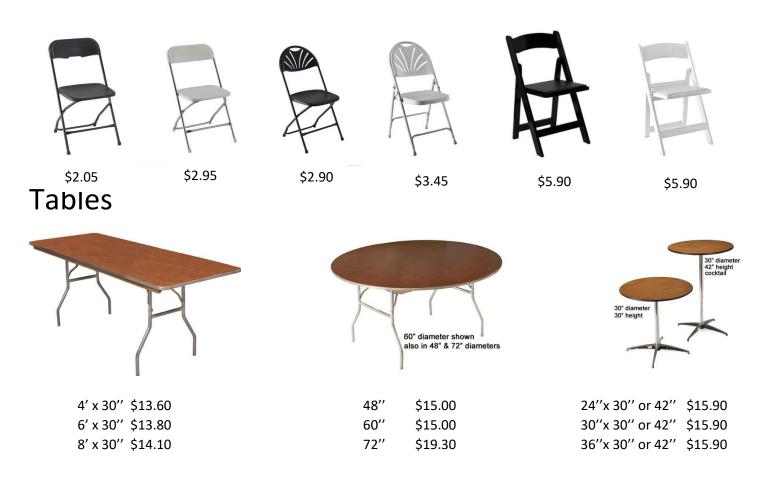

20 x 40 Frame Tent

- 1 Frame Tent
- 2 8' Rectangle Tables
- 8 60" Round Tables
- 64 White Chrome Folding Chairs
- 8 90" Round Linens any Color
- 2 60"x 120" Linens any Color

Ultimate Events Installs \$1,210.00



Tax, damage waiver, and delivery and pickup not included.

Staking in grass is included, call 763-559-8368 for weighted tent options on non-grass surfaces.

# Pick and Choose – Shop A La Carte

## **Customer Setup Tents Only**

| 10 x 10 EZ Up<br>15 x 15 Rope & Pole Tent | \$113.00 |
|-------------------------------------------|----------|
| 15 x 15 Rope & Pole Tent                  | \$222.00 |
| 16 x 16 Rope & Pole Tent                  | \$222.00 |
| 20 x 20 Rope & Pole Tent                  | \$262.00 |
| 20 x 30 Rope & Pole Tent                  | \$301.00 |

### Chairs



Visit our website to shop online.

www.ue-mn.com