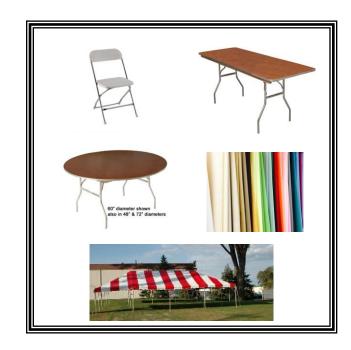

#### Package A1 Seats 32 Guests

20 x 20 Frame Tent

- 1 Frame Tent
- 2 8' Rectangle Tables
- 4 60" Round Tables
- 32 White Chrome Folding Chairs
- 4 90" Round Linens any Color
- 2 60"x 120" Linens any Color

### Package B1 Seats 48 Guests

20 x 30 Frame Tent

- 1 Frame Tent
- 2 8' Rectangle Tables
- 6 60" Round Tables
- 48 White Chrome Folding Chairs
- 6 90" Round Linens any Color
- 2 60"x 120" Linens any Color

### Package C1 Seats 64 Guests

20 x 40 Frame Tent

- 1 Frame Tent
- 2 8' Rectangle Tables
- 8 60" Round Tables
- 64 White Chrome Folding Chairs
- 8 90" Round Linens any Color
- 2 60"x 120" Linens any Color