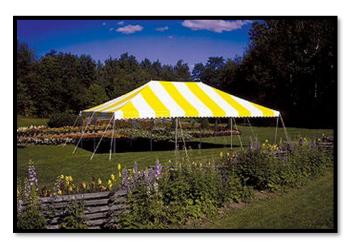

#### **Rope & Pole Tents**

Rope & pole tents are the most cost effective way to provide cover for you party or event. These Tens have center poles and must be staked into the ground. Each tent as rope lines that extend out approximately 6' around the perimeter of the tent