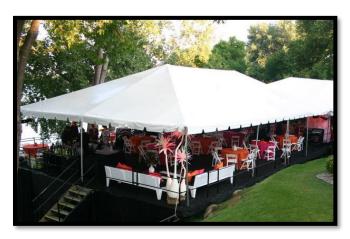

#### **Frame Tents**

Frame tents are self-supporting units that can be set on grass and most other surfaces, staking is normally required. This is the perfect tent style to put up right in front of the garage.