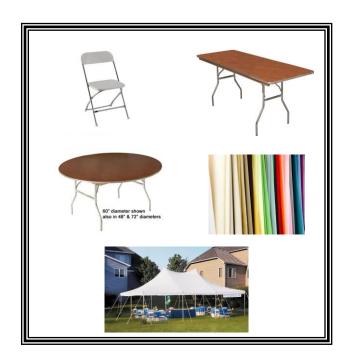

#### Package A

Seats 16 Guests

15 x 15 or 16x 16 Rope & Pole Tent

**Grass Surface Only** 

- 1 Rope & Pole Tent
- 2 6' Rectangle Tables
- 2 60" Round Tables
- 16 White Chrome Folding Chairs
- 2 90" Round Linens any Color
- 2 60"x 120" Linens any Color

### Package B

Seats 32 Guests

20 x 20 Rope & Pole Tent

**Grass Surface Only** 

- 1 Rope & Pole Tent
- 2 8' Rectangle Tables
- 4 60" Round Tables
- 32 White Chrome Folding Chairs
- 4 90" Round Linens any Color
- 2 60"x 120" Linens any Color

#### Package C

Seats 48 Guests

20 x 30 Rope & Pole Tent

**Grass Surface Only** 

- 1 Rope & Pole Tent
- 2 8' Rectangle Tables
- 6 60" Round Tables
- 48 White Chrome Folding Chairs
- 6 90" Round Linens any Color
- 2 60"x 120" Linens any Color